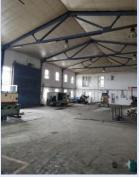

**TOTAL FACILITY AREA (annex included):** 1.284,5 m<sup>2</sup>, **facility 1**: ground floor 549 m<sup>2</sup>, first floor 91,5 m<sup>2</sup>,

facility 2: 678,8 m2, height to crane 7 m, minimum height 8,5 m, maximum height 11 m

MARKET: local (BiH), EU countries, Norway

CERTIFICATE: ISO 9001:2015, ISO 14001:2015, OHSAS 18001:2010, BAS EN ISO 3834:2009-3, BAS EN 1090-1 i

BAS EN 1090-2

**INFRASTRUCTURE:** access road, electrical substation 250 kW, hydrant network, sewage and water supply + own water well, crane load capacity 7,5 t with range of 14,5 m, internet, own boiler room on pellet power of 50 kW