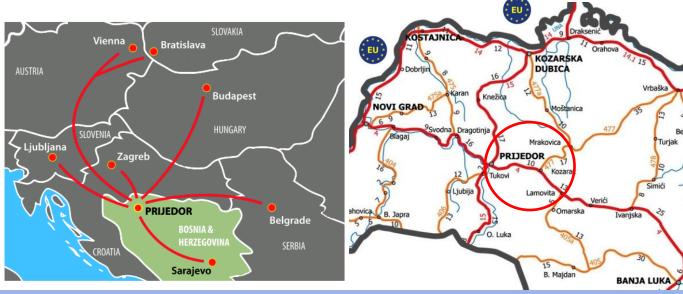

LOCATION: situated near the main road M4 Banja Luka – Prijedor (settlement Kozarusa), around 40 km from

highway Banja Luka - Gradiska and 45 km from border crossing with Croatia (EU)

TOTAL LAND AREA: 3.888 m<sup>2</sup>