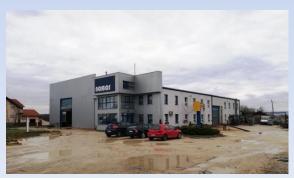

## NORBOS Ltd. Kozarusa - Prijedor

**INVESTMENT OFFER** 

COMPANY NAME: "NORBOS" Ltd. Kozarusa - Prijedor, Bosnia and Herzegovina

**ESTABLISHED:** 2007

MAIN ACTIVITY: production of metal construction and their parts

LOCATION: situated near the main road M4 Banja Luka – Prijedor (settlement Kozarusa), around 40 km from

highway Banja Luka - Gradiska and 45 km from border crossing with Croatia (EU)

TOTAL LAND AREA: 3.888 m<sup>2</sup>

**TOTAL FACILITY AREA (annex included):** 1.284,5 m<sup>2</sup>, **facility 1**: ground floor 549 m<sup>2</sup>, first floor 91,5 m<sup>2</sup>,

facility 2: 678,8 m2, height to crane 7 m, minimum height 8,5 m, maximum height 11 m