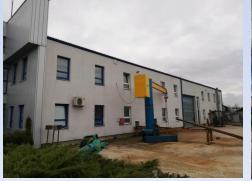

## NORBOS Ltd. Kozarusa - Prijedor

**INVESTMENT OFFER** 

COMPANY NAME: "NORBOS" Ltd. Kozarusa - Prijedor, Bosnia and Herzegovina

**ESTABLISHED:** 2007

MAIN ACTIVITY: production of metal construction and their parts

LOCATION: situated near the main road M4 Banja Luka – Prijedor (settlement Kozarusa), around 40 km from

highway Banja Luka - Gradiska and 45 km from border crossing with Croatia (EU)

TOTAL LAND AREA: 3.888 m<sup>2</sup>

**TOTAL FACILITY AREA (annex included):** 1.284,5 m<sup>2</sup>, **facility 1**: ground floor 549 m<sup>2</sup>, first floor 91,5 m<sup>2</sup>,

facility 2: 678,8 m2, height to crane 7 m, minimum height 8,5 m, maximum height 11 m