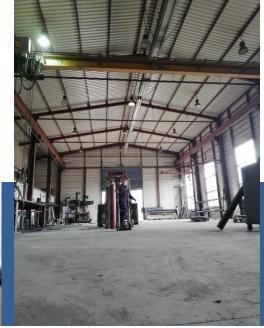

**TOTAL FACILITY AREA (annex included):** 1.284,5 m<sup>2</sup>, **facility 1**: ground floor 549 m<sup>2</sup>, first floor 91,5 m<sup>2</sup>,

facility 2: 678,8 m2, height to crane 7 m, minimum height 8,5 m, maximum height 11 m

MARKET: local (BiH), EU countries, Norway

CERTIFICATE: ISO 9001:2015, ISO 14001:2015, OHSAS 18001:2010, BAS EN ISO 3834:2009-3, BAS EN 1090-1 i

BAS EN 1090-2

**INFRASTRUCTURE:** access road, electrical substation 250 kW, hydrant network, sewage and water supply + own water well, crane load capacity 7,5 t with range of 14,5 m, internet, own boiler room on pellet power of 50 kW