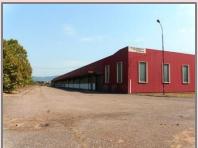

Facilities and other infrastructure are in excellent condition and the same can be put into operation in a very short period of time. Around 10.000 m<sup>2</sup> of asphalt surface which extends along objects is used for internal transport and communication. Nova Vatrostalna has its own substation and an own hydrant network, fecal and stormwater drain.