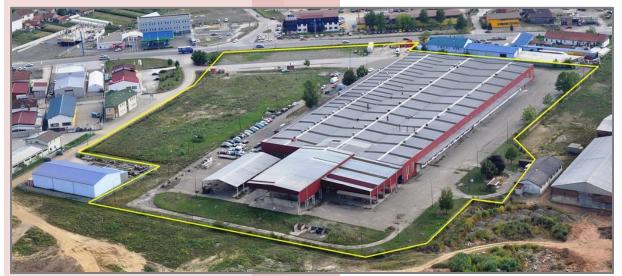

# NOVA VATROSTALNA

LOCATION: situated at main road M4 Banja Luka - Prijedor - Novi Grad around 30 km from border crossing with Croatia (EU)

TOTAL LAND AREA: 52.704 m<sup>2</sup>
TOTAL BUILDING AREA: 12.165 m<sup>2</sup>

Facilities and other infrastructure are in excellent condition and the same can be put into operation in a very short period of time. Around 10.000 m<sup>2</sup> of asphalt surface which extends along objects is used for internal transport and communication. Nova Vatrostalna has its own substation and an own hydrant network, fecal and stormwater drain.