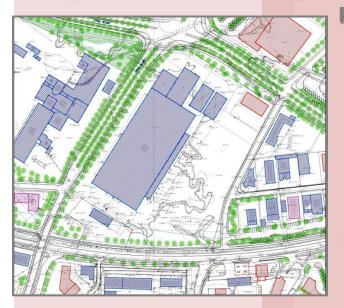

# NOVA VATROSTALNA

LOCATION: situated at main road M4 Banja Luka - Prijedor - Novi Grad around 30 km from border crossing with Croatia (EU)

TOTAL LAND AREA: 52.704 m<sup>2</sup>
TOTAL BUILDING AREA: 12.165 m<sup>2</sup>

WAREHOUSE FOR RAW MATERIAL: 2.502 m<sup>2</sup>

LABORATORY: 432 m<sup>2</sup>

KITCHEN AND RESTAURANT WITH EQUIPMENT: 588 m<sup>2</sup>

**HEAD OFFICE - ADMINISTRATION:** 492 m<sup>2</sup>

**ELECTRICITY: 2 x 1.000 kWA** 

Facilities and other infrastructure are in excellent condition and the same can be put into operation in a very short period of time. Around 10.000 m<sup>2</sup> of asphalt surface which extends along objects is used for internal transport and communication. Nova Vatrostalna has its own substation and an own hydrant network, fecal and stormwater drain.