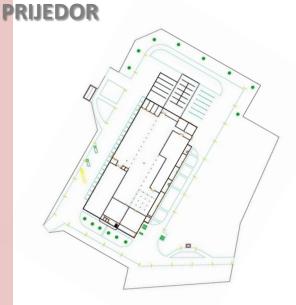

# NOVA VATROSTALNA

LOCATION: situated at main road M4 Banja Luka - Prijedor - Novi Grad around 30 km from border crossing with Croatia (EU)

TOTAL LAND AREA: 52.704 m<sup>2</sup>
TOTAL BUILDING AREA: 12.165 m<sup>2</sup>

WAREHOUSE FOR RAW MATERIAL: 2.502 m<sup>2</sup>

LABORATORY: 432 m<sup>2</sup>

KITCHEN AND RESTAURANT WITH EQUIPMENT: 588 m<sup>2</sup>

**HEAD OFFICE - ADMINISTRATION:** 492 m<sup>2</sup>

**ELECTRICITY: 2 x 1.000 kWA** 

Facilities and other infrastructure are in excellent condition and the same can be put into operation in a very short period of time. Around 10.000 m<sup>2</sup> of asphalt surface which extends along objects is used for internal transport and communication. Nova Vatrostalna has its own substation and an own hydrant network, fecal and stormwater drain.