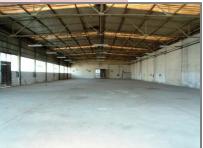

WAREHOUSE FOR RAW MATERIAL: 2.502 m<sup>2</sup>

LABORATORY: 432 m<sup>2</sup>

KITCHEN AND RESTAURANT WITH EQUIPMENT: 588 m<sup>2</sup>

**HEAD OFFICE - ADMINISTRATION:** 492 m<sup>2</sup>

**ELECTRICITY: 2 x 1.000 kWA** 

Facilities and other infrastructure are in excellent condition and the same can be put into operation in a very short period of time. Around 10.000 m<sup>2</sup> of asphalt surface which extends along objects is used for internal transport and communication. Nova Vatrostalna has its own substation and an own hydrant network, fecal and stormwater drain.