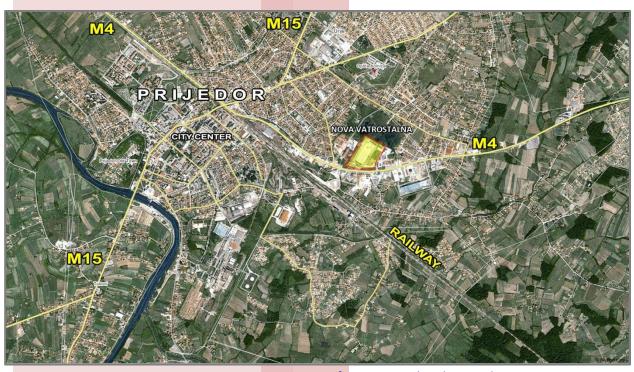

# NOVA VATROSTALNA

LOCATION: situated at main road M4 Banja Luka - Prijedor - Novi Grad around 30 km from border crossing with Croatia (EU)

TOTAL LAND AREA: 52.704 m<sup>2</sup>
TOTAL BUILDING AREA: 12.165 m<sup>2</sup>