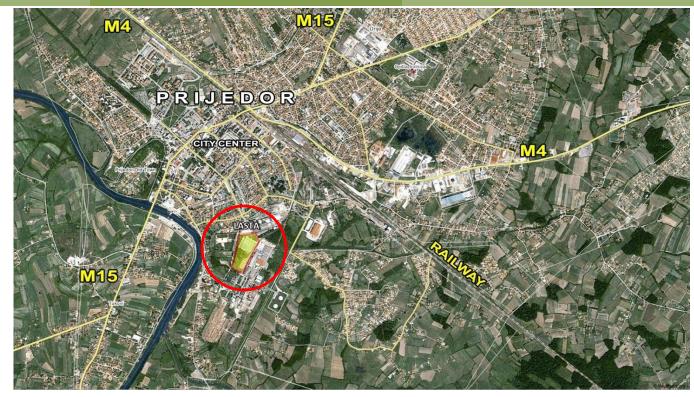

## **PRIJEDOR INVESTMENT OFFER**

LOCATION: situated near the city centre, main road M4 Banja Luka - Prijedor - Novi Grad and main road M15 Sanski Most - Prijedor - Kozarska Dubica, around 30 km from border crossing with Croatia (EU)