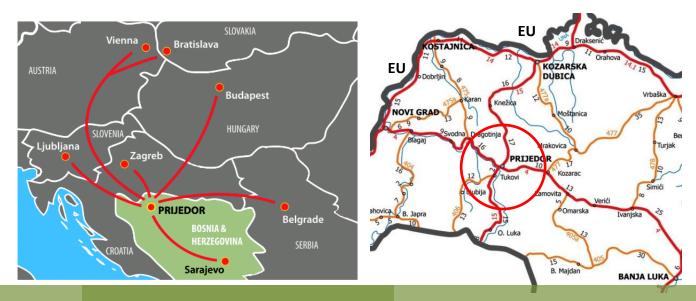

## **PRIJEDOR INVESTMENT OFFER**

LOCATION: situated near the city centre, main road M4 Banja Luka - Prijedor - Novi Grad and main road M15 Sanski Most - Prijedor - Kozarska Dubica, around 30 km from border crossing with Croatia (EU)