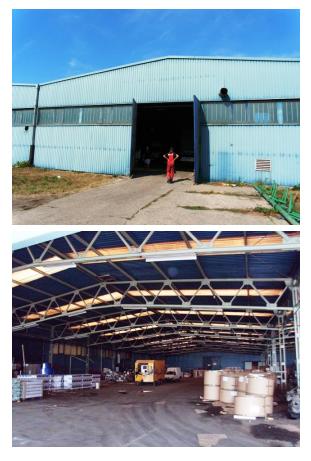

### **PUBLIC CALL** TO INVESTORS

TOTAL LAND AREA 32.000 m<sup>2</sup>

FACILITY AREA 8.800 m<sup>2</sup>

TOTAL LAND AREA: 32.000 m<sup>2</sup>

TOTAL FACILITY AREA: 8.800 m<sup>2</sup>

**INFRASTRUCTURE:** substation with 2 x 630 kWA, hydrant network, fecal and waterstorm drain, industrial railway **LOCAL GOVERNMENT SUPPORT:** administrative support and incentives for investors